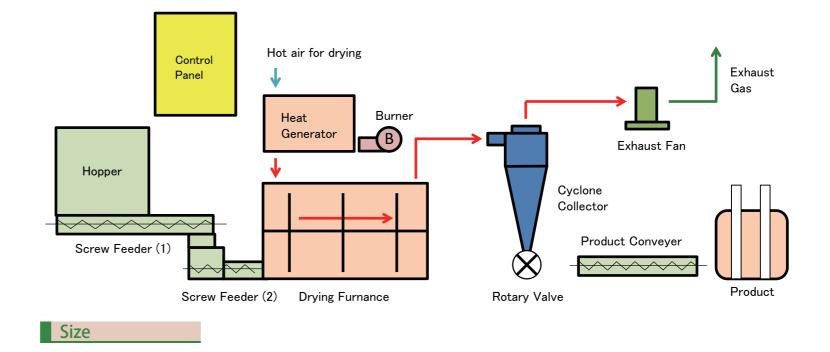

| Specification |
|---------------|
|---------------|

Flow chart

| Model    | D-30    | D-100   | D-250   | D-300   |
|----------|---------|---------|---------|---------|
| Capacity | 30kg/h  | 100kg/h | 250kg/h | 300kg/h |
| Power    | 4.3kw   | 5.1kw   | 10.0kw  | 11.8kw  |
| Length   | 3,100mm | 4,650mm | 5,550mm | 6,250mm |
| Width    | 800mm   | 1,150mm | 1,500mm | 1,600mm |
| Height   | 2,500mm | 3,450mm | 4,150mm | 5,050mm |