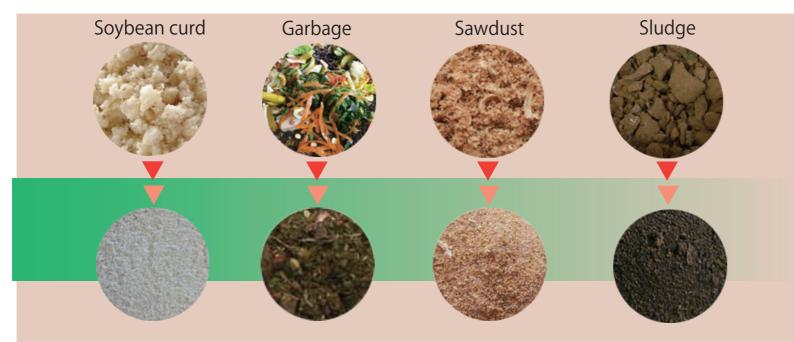

We will design the custom-made plant for you depend on your request. The above pictures are examples. Our biomass dryer will accept any biomass in addition to the above. We can also propose the best way of drying for the condition of your ingredient.