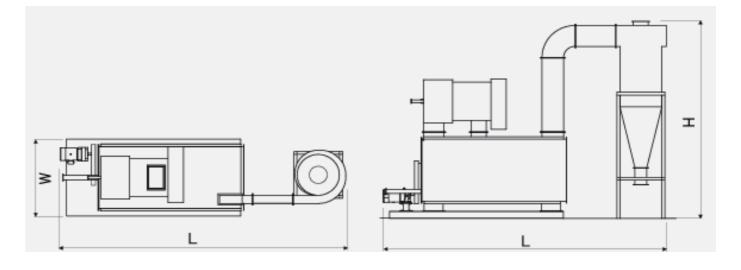

| Specification |
|---------------|
|---------------|

Flow chart

| Model    | D-30    | D-100   | D-250   | D-300   |
|----------|---------|---------|---------|---------|
| Capacity | 30kg/h  | 100kg/h | 250kg/h | 300kg/h |
| Power    | 4.3kw   | 5.1kw   | 10.0kw  | 11.8kw  |
| Length   | 3,100mm | 4,650mm | 5,550mm | 6,250mm |
| Width    | 800mm   | 1,150mm | 1,500mm | 1,600mm |
| Height   | 2,500mm | 3,450mm | 4,150mm | 5,050mm |