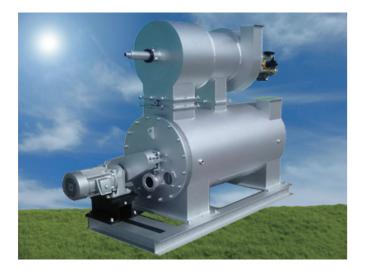

## POINT!

Our drying technology will make it possible to recycle your residue of food / agriculture, copost, and sawdust, into fertilizer or feed. Dryer also reduces the volume and weight of wet waste biomass, so you can reduce the cost of wasting.

One of our strengths is the original technology of agitation. So you can dry a material faster, on a larger scale, and in a better quality.

The moisture content of dried products can be adjusted as your request. Therefore, our biomass dryer is energy-saving.