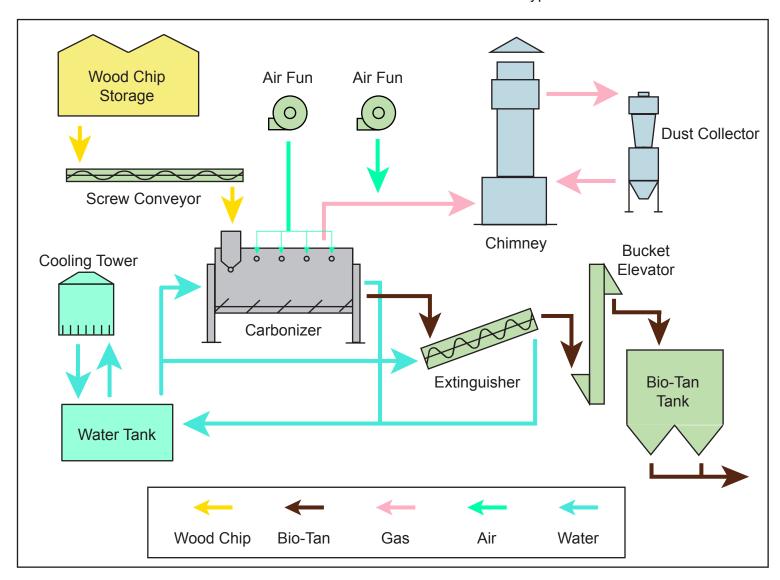

Subsequently, we Improved rice-husk carbonizer and completed wood-chip carbonizer in 1990. Our wood-chip carbonizer is improvement type of rice-husk carbonizer which is confident by long time achievements, and has many good features.