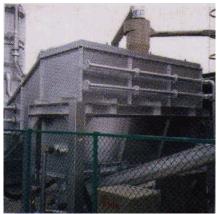

UTOMATIC WOOD-CHIP CARBONIZER (W.C.C.)**

Our research upon rice-husk has been repeated for 60 years since 1941.

We succeeded in manufacturing an automatic rice-husk carbonizer in 1967 for the first time in the world following to the manufacture of our automatic rice-husk crusher. In the same year, Kansai Corporation was honored to receive the first government subsidy upon the machinery for carbonizing rice-husk under the program of Agro\_Structural Improvement Project of Ministry, Agriculture Forestry and Fisheries (M.A.F.F.) of the government of Japan.

Subsequently, we Improved rice-husk carbonizer and completed wood-chip carbonizer in 1990. Our wood-chip carbonizer is improvement type of rice-husk carbonizer which is confident by long time achievements, and has many good features.





Outdoor Type W.C.C.





Indoor Type W.C.C.