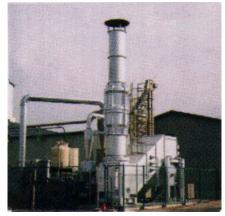

*AUTOMATIC WOOD-CHIP CARBONIZER (W.C.C.)**

Our research upon rice-husk has been repeated for 60 years since 1941.

We succeeded in manufacturing an automatic rice-husk carbonizer in 1967 for the first time in the world following to the manufacture of our automatic rice-husk crusher. In the same year, Kansai Corporation was honored to receive the first government subsidy upon the machinery for carbonizing rice-husk under the program of Agro\_Structural Improvement Project of Ministry, Agriculture Forestry and Fisheries (M.A.F.F.) of the government of Japan.

Subsequently, we Improved rice-husk carbonizer and completed wood-chip carbonizer in 1990. Our wood-chip carbonizer is improvement type of rice-husk carbonizer which is confident by long time achievements, and has many good features.





Outdoor Type W.C.C.





Indoor Type W.C.C.