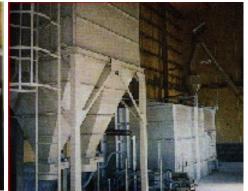

IZER (W.C.C.)**

Our research upon rice-husk has been repeated for 60 years since 1941.

We succeeded in manufacturing an automatic rice-husk carbonizer in 1967 for the first time in the world following to the manufacture of our automatic rice-husk crusher. In the same year, Kansai Corporation was honored to receive the first government subsidy upon the machinery for carbonizing rice-husk under the program of Agro\_Structural Improvement Project of Ministry, Agriculture Forestry and Fisheries (M.A.F.F.) of the government of Japan.

Subsequently, we Improved rice-husk carbonizer and completed wood-chip carbonizer in 1990. Our wood-chip carbonizer is improvement type of rice-husk carbonizer which is confident by long time achievements, and has many good features.





Outdoor Type W.C.C.





Indoor Type W.C.C.