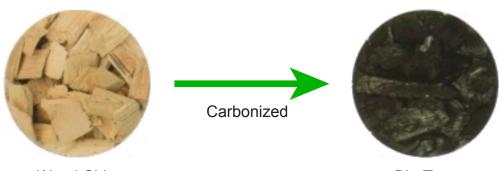

### 1. Good quality Carbonized Wood-Chip

Good-quality Carbonized wood-chip (Bio-Tan) can be produced for use of seedling culture, soil improvement and absorbent. Constant quality and constant form are very effective for mass seedling culture.

Dry type dust collector

Burning wood-chip's extinguisher

Storage tank

Wood Chip Bio-Tan