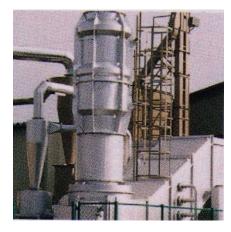

#### 2. No black smoke

Contrariety that the wood-chip is not burnt completely but the smoke is burnt completely is solved and accomplished. This equipment is of no smoke. Smoke Dust Separator can extract particles of soot. This method is of our peculiarity and patent.

Dry type dust collector

Burning wood-chip's extinguisher

Storage tank

Wood Chip Bio-Tan